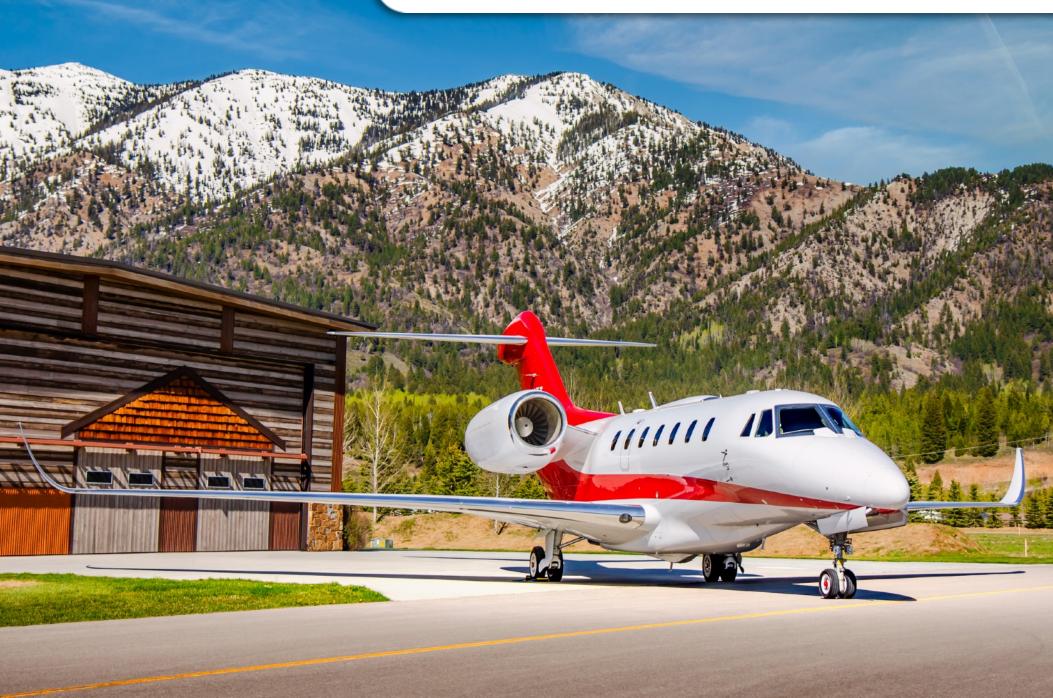

### 2002 CITATION X SN **750-0197**

www.jetAVIVA.com | sales@jetAVIVA.com | +1.512.410.0295

YEAR & MODEL: 2002 CITATION X SERIAL NUMBER: 750-0197 REGISTRATION: N585T AIRFRAME TT: 9,007 SNEW ENGINES TT: 8,957 / 8,920 TT SNEW LOCATION: ALPINE, WY

#### EXTERIOR & PAINT:

Last painted in 2012 Matterhorn White with Red stripe and Red Empennage