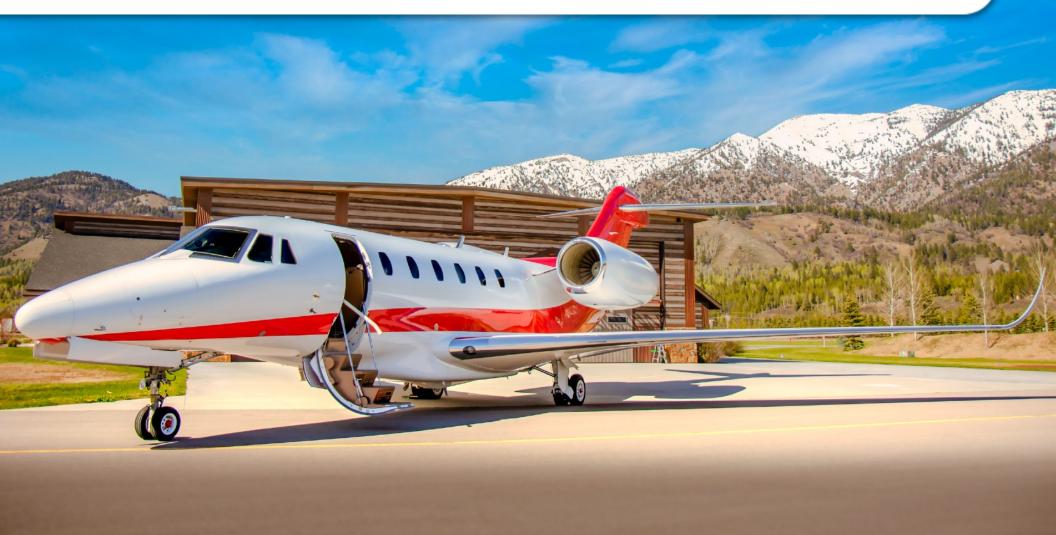

### 2002 CITATION X SN **750-0197**

www.jetAVIVA.com | sales@jetAVIVA.com | +1.512.410.0295

YEAR & MODEL: 2002 CITATION X SERIAL NUMBER: 750-0197 REGISTRATION: N585T AIRFRAME TT: 9,007 SNEW ENGINES TT: 8,957 / 8,920 TT SNEW LOCATION: ALPINE, WY

#### EXTERIOR & PAINT:

Last painted in 2012 Matterhorn White with Red stripe and Red Empennage