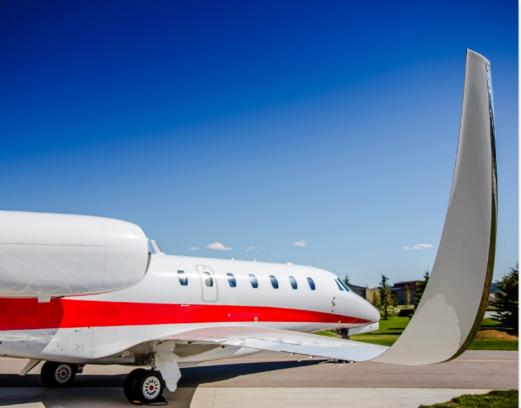

#### EXTERIOR & PAINT:

Last painted in 2012 Matterhorn White with Red stripe and Red Empennage