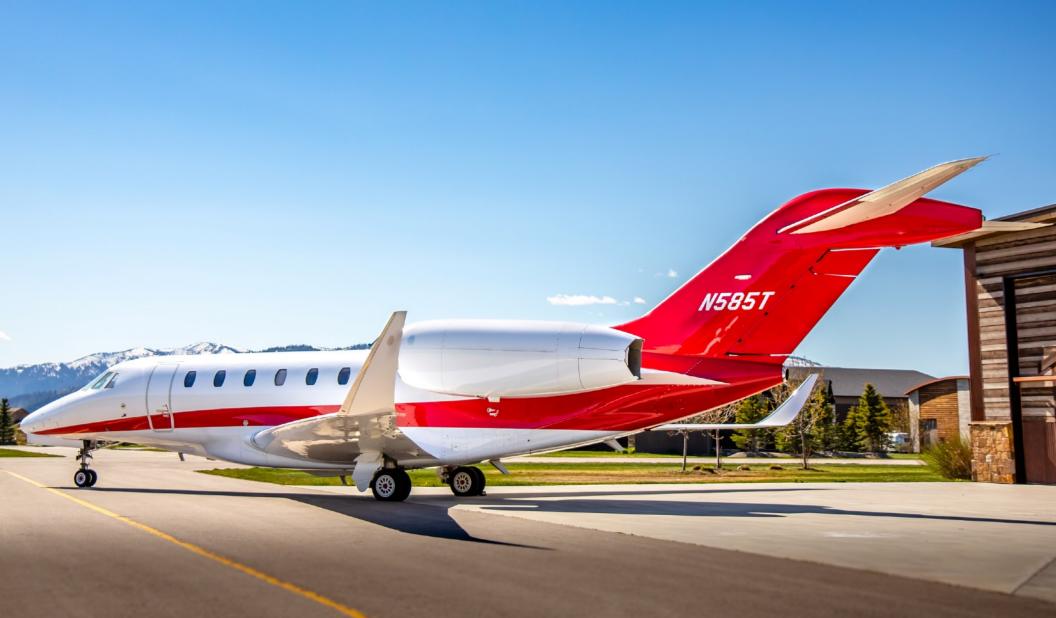

### 2002 CITATION X SN **750-0197**

www.jetAVIVA.com | sales@jetAVIVA.com | +1.512.410.0295

YEAR & MODEL: 2002 CITATION X SERIAL NUMBER: 750-0197 REGISTRATION: N585T AIRFRAME TT: 9,007 SNEW ENGINES TT: 8,957 / 8,920 TT SNEW LOCATION: ALPINE, WY

#### EXTERIOR & PAINT:

Last painted in 2012 Matterhorn White with Red stripe and Red Empennage