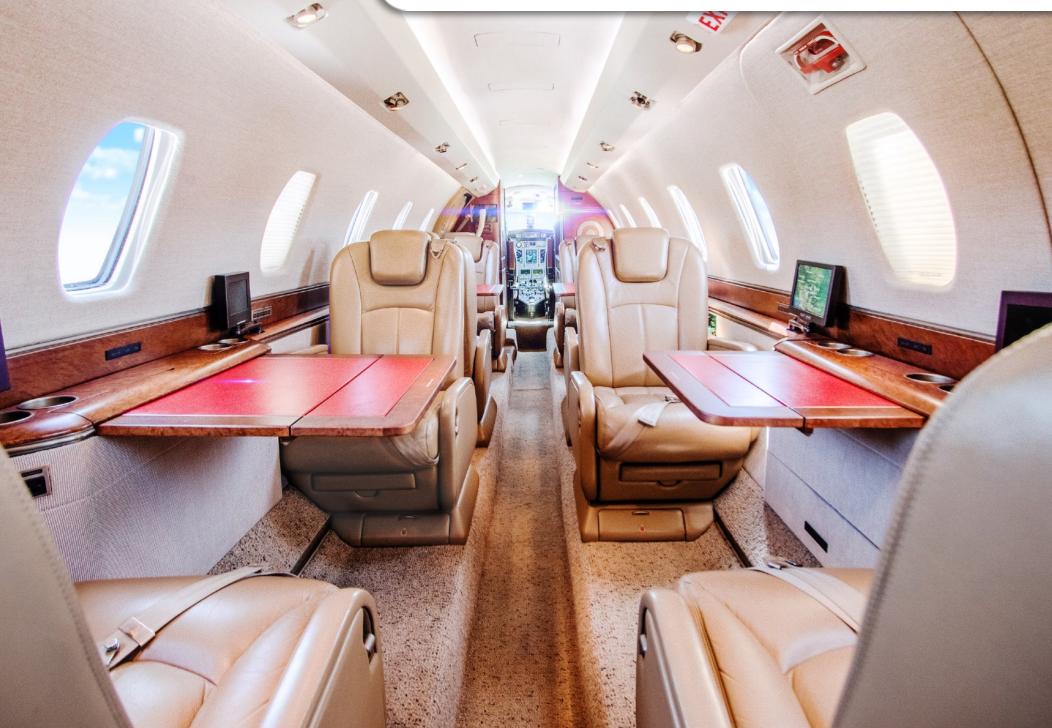

#### **INTERIOR & CABIN:**

2012 Interior refurbishment by Cessna Eight-passenger configuration Forward Cabin: Four-single club seats Aft Cabin: Four-single club seats Beige Carpet and Seating

Forward galley includes microwave, two coffee pots, ice drawer and catering storage

Aft lavatory