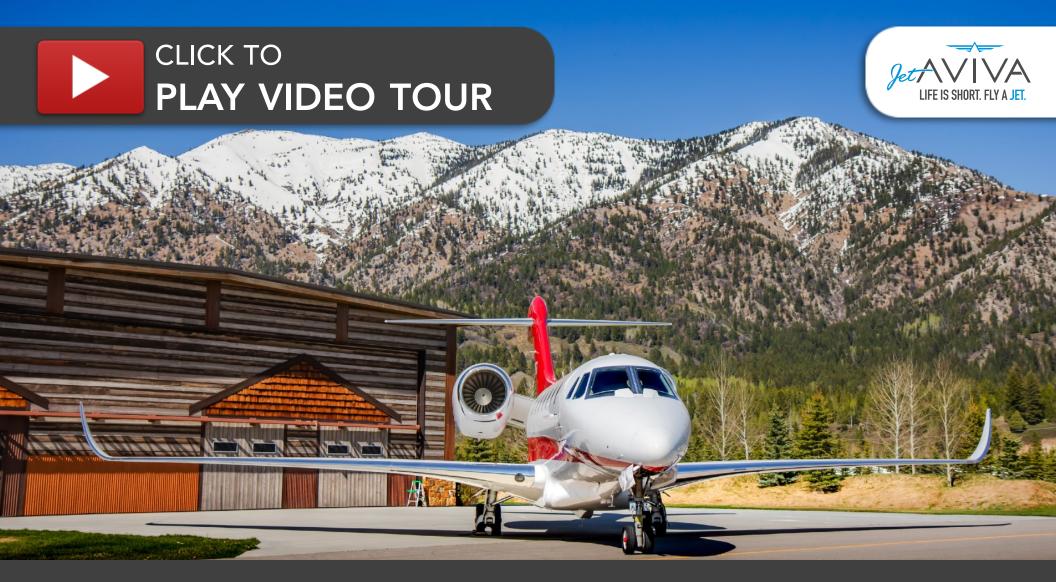

### 2002 CITATION X SN **750-0197**

www.jetAVIVA.com | sales@jetAVIVA.com | +1.512.410.0295

YEAR & MODEL: 2002 CITATION X SERIAL NUMBER: 750-0197 REGISTRATION: N585T AIRFRAME TT: 9,007 SNEW ENGINES TT: 8,957 / 8,920 TT SNEW LOCATION: ALPINE, WY

#### EXTERIOR & PAINT:

Last painted in 2012 Matterhorn White with Red stripe and Red Empennage