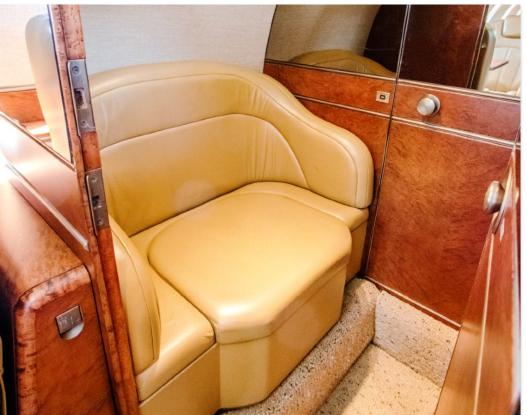

#### **INTERIOR & CABIN:**

2012 Interior refurbishment by Cessna Eight-passenger configuration Forward Cabin: Four-single club seats Aft Cabin: Four-single club seats Beige Carpet and Seating

Forward galley includes microwave, two coffee pots, ice drawer and catering storage