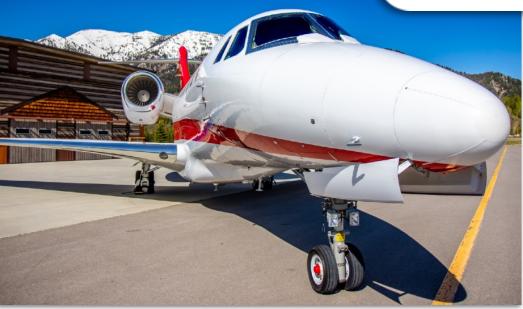

#### EXTERIOR & PAINT:

Last painted in 2012 Matterhorn White with Red stripe and Red Empennage