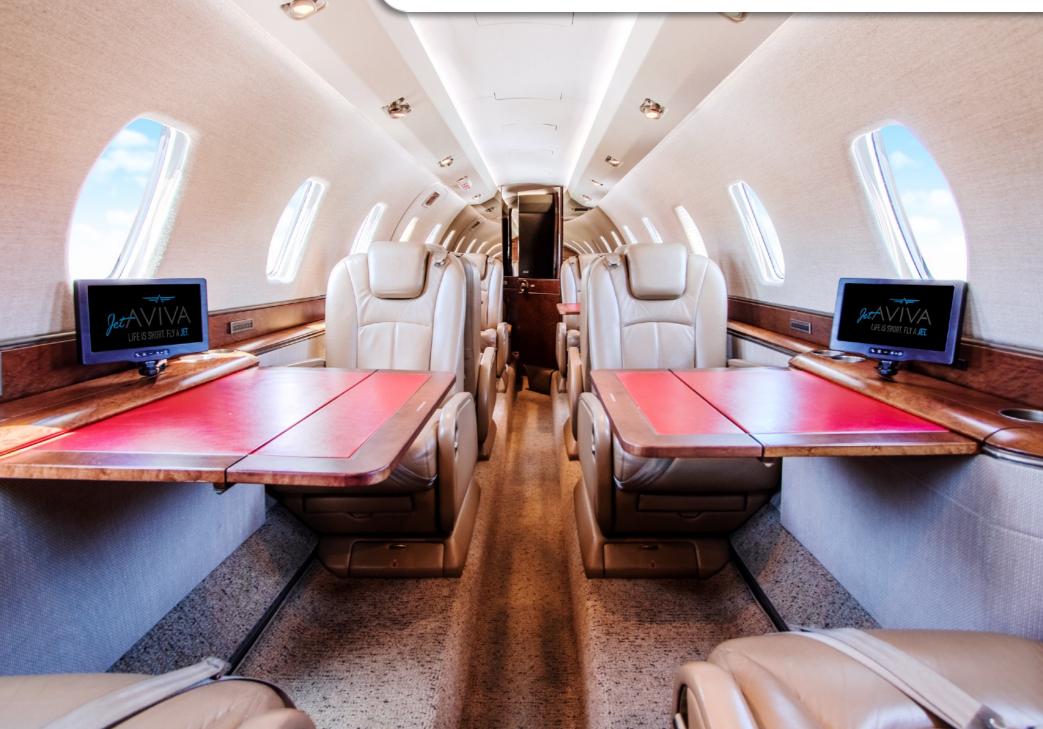

#### **INTERIOR & CABIN:**

2012 Interior refurbishment by Cessna Eight-passenger configuration Forward Cabin: Four-single club seats Aft Cabin: Four-single club seats Beige Carpet and Seating

Forward galley includes microwave, two coffee pots, ice drawer and catering storage

Aft lavatory