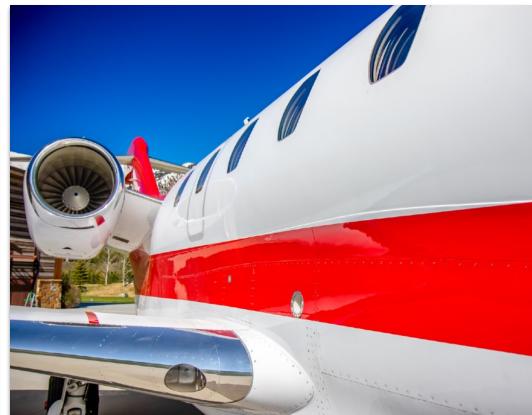

#### **ENGINES:**

Rolls-Royce AE 3007C1 8,957 / 8,920 TT SNEW 5,592 / 5,600 Cycles

#### EXTERIOR & PAINT:

Last painted in 2012 Matterhorn White with Red stripe and Red Empennage