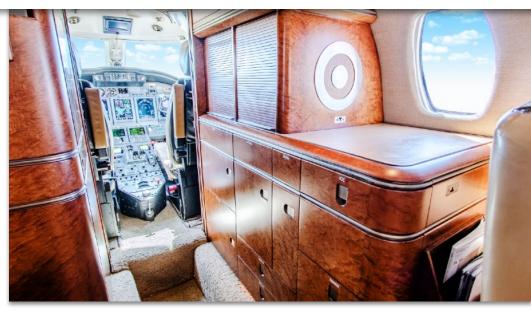

#### **INTERIOR & CABIN:**

2012 Interior refurbishment by Cessna Eight-passenger configuration Forward Cabin: Four-single club seats Aft Cabin: Four-single club seats Beige Carpet and Seating

Forward galley includes microwave, two coffee pots, ice drawer and catering storage