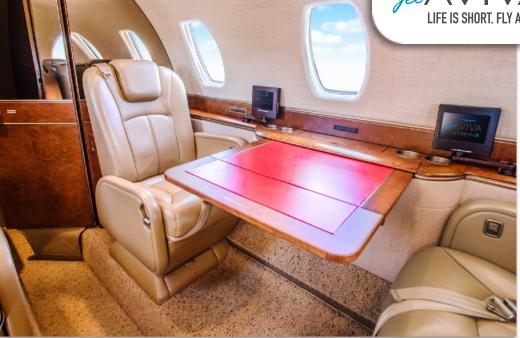

#### **INTERIOR & CABIN:**

2012 Interior refurbishment by Cessna Eight-passenger configuration Forward Cabin: Four-single club seats Aft Cabin: Four-single club seats Beige Carpet and Seating

Forward galley includes microwave, two coffee pots, ice drawer and catering storage